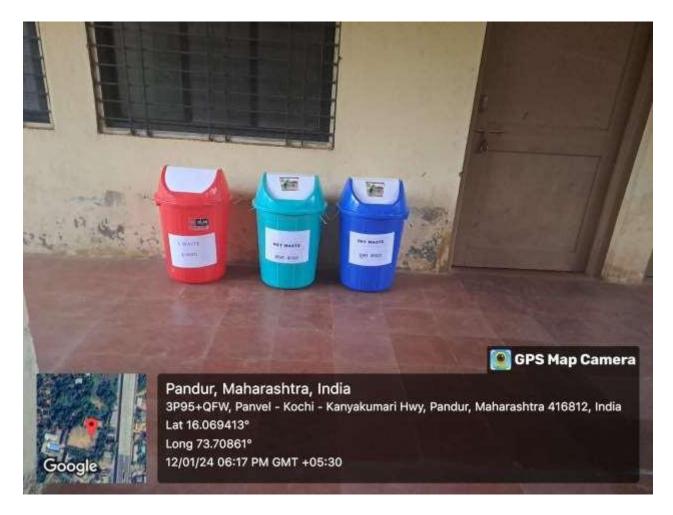

## Solid waste management

Principal

Padmashri Babasaheb Vengurleka Mahavidvalaya. Pandurtitha