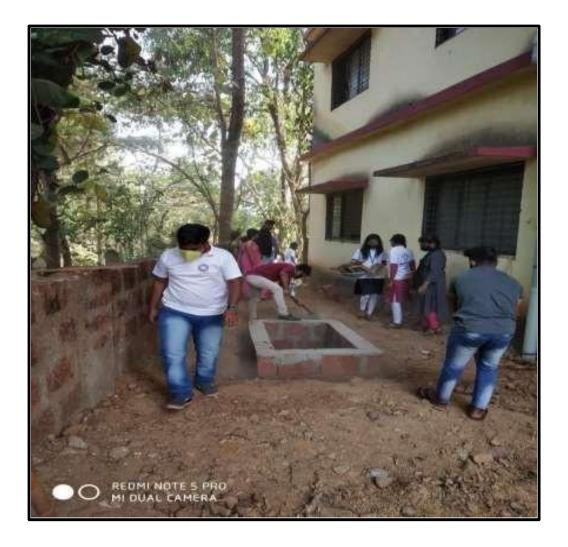

## Solid waste management

Principal

Padmashri Babasaheb Vengurleka Mahavidvalaya. Pandurtitha